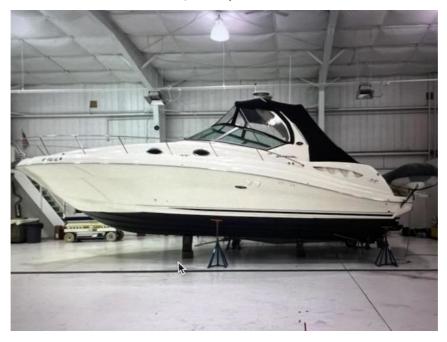

## USED 2003 Sea Ray 340 Sundancer \$117,500

## **Description**

The sleek, racy new profile Sea Ray was launched in the 2003 model year and was a big hit on the market immediately. She has a 12-ft beam, unlike the older style which was 11'-6?, and has an all new ushape aft seating and 3 forward-facing bolster layout in the cockpit. The cabin was redesigned as we...