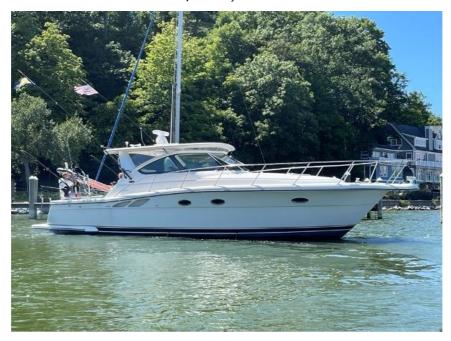

## USED 2000 Tiara 3800 Open \$209,000

## **Description**

The Tiara 3800 Open offers the best of both worlds with her huge cockpit and a very nice open cabin layout, which allows sleeping for four. Some notable features include: Cummins diesel engines with only 780 hours, large hardtop, wide gunnel access to the bow area, large walk-through transom door, fu...