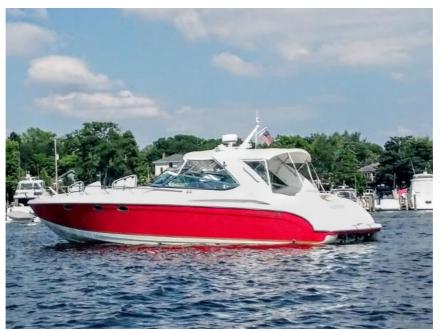

## USED 2000 Formula 400 Super Sport \$139,900

## Description

This freshwater Formula 400 SS not only looks and runs great but has been professionally maintained throughout the years and has a long list of upgrades. This boat has been lift-kept during the summer and kept in heated storage during the winter months. This 400 SS can be seen easily over the winter....