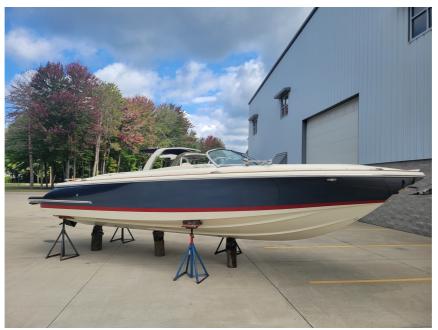

## NEW 2023 Chris-Craft Launch 27 Call For Price

## Description

In stock now.The Position of Power. A wide captain?s chair puts you in control behind gleaming gauges and a rich, mahogany steering wheel. The luxurious diamond-pattern stitching is complemented by a thick stainless steel bar. And a thigh bolster brings added height and visibility.This 2023 Chris-Cra...