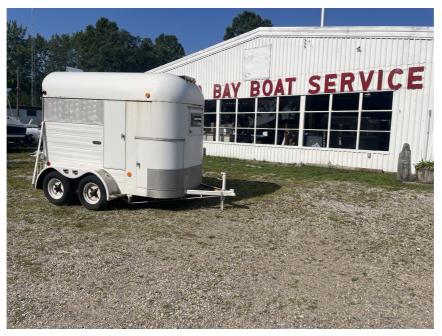

## USED 1977 Merhow 2 Horse \$3,995

## Description

WE ARE SELLING THIS 1977 MERHOW 2 PLACE HORSE TRAILER. IT WAS COMPLATETLY REDONE BY MERHOW IN 1997 AND HAS NOT BEEN USED SINCE. SELLING AS IS. IT CAN BE VIEWED AT PATONA BAY MARINA & amp; RESORT. HEIGHT 86", WIDTH 59", TOTAL INSIDE LENGTH 9'5", STEP IN - NO LOADING RAMP.