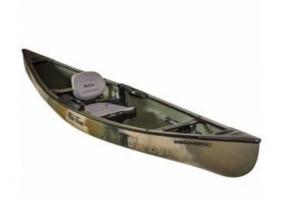

## NEW 2023 Old Town Canoes and Kayaks Discovery 119 Solo Sportsman - Camo \$1,099

## **Description**

Length Overall: 11 ft. 9 in. (3.5 m) Beam: 32.5 in. (82.6 cm) Dry Weight: 56 lb. (25.4016 kg) Max Person Capacity: 1 person Max Carry Load: 354 lb. (160.57 kg)