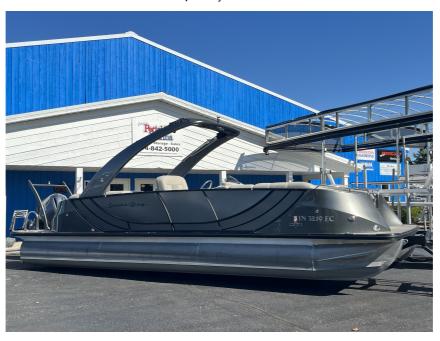

## USED 2019 South Bay Sport Series Sport-RS9-DC 3.0+ \$86,999

## **Description**

Max HP: 400 hp Overall Length: 28 ft. 0 in. Deck Length: 27 ft. 7 in. Deck Width: 8 ft. 6 in. Weight: 3130 lb. Capacity: 15 persons; 2170 lb. Number of Tubes: 3 Max Carry Capacity: 3190 lb.

## **GENERAL INFORMATION**

Manufacturer South Bay Model Year 2019

Model Name Sport Series Sport-

RS9-DC 3.0+

Model Code Sport Series Sport-

RS9-DC 3.0+

Stock Number

Color Black Onyx Condition USED