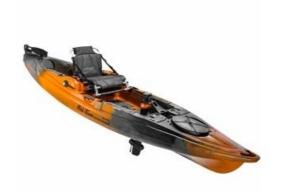

## NEW 2022 Old Town Canoes and Kayaks Sportsman BigWater PDL 132 \$2,899

## **Description**

Length Overall: 13 ft. 2.04 in. (4 m) Beam: 36 in. (91.4 cm) Dry Weight: 122 lb. (55.3392 kg) Max Person Capacity: 1 person Max Carry Load: 500 lb. (226.8 kg)

## **GENERAL INFORMATION**

Manufacturer Old Town Canoes and Kayaks

Model Year 2022

Model Name Sportsman BigWater

PDL 132

Model Code Sportsman BigWater

PDL 132

Stock Number

Color ORANGE CAMO

Condition NEW

Engine