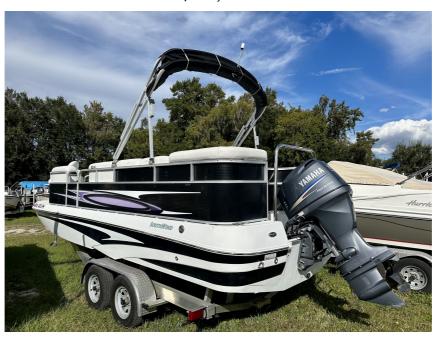

## USED 2011 SouthWind 229 \$14,985

## **Description**

2011 Southwind 229 and Yamaha 115HP 4-stroke. This is a boat and motor only? it includes 2- bow fishing chairs, bow and stern boarding ladder, and ski tow bar. This would be the perfect boat for sunset cruises on the water. The engine will be serviced before going to the new owner. Engine Hours: 92Tr...

## **GENERAL INFORMATION**

Manufacturer SouthWind

Model Year 2011 Model Name 229 Model Code 229

Stock Number

Color Black / White

Condition USED

Engine