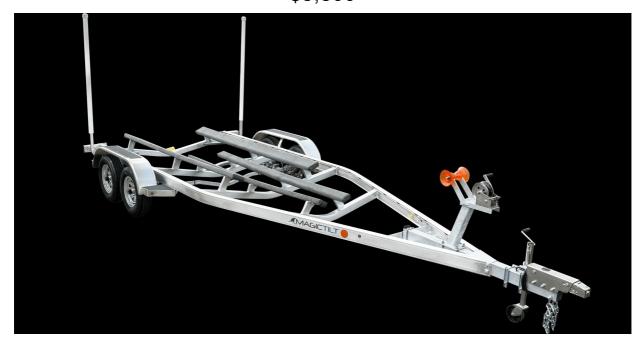

## NEW 2021 Magic Tilt TCA2460W \$5,800

## **Description**

NEW!!!! 2021 Magic Tilt trailer. Custom aluminum series w. welded bunks, LED trailer lights, and side guides. This trailer was built to fit a Hurricane FD236. Boat Length: 23'6" Beam: 8'6"This trailer was ordered for a stock boat and the boat sold no trailer. It has never been registered.