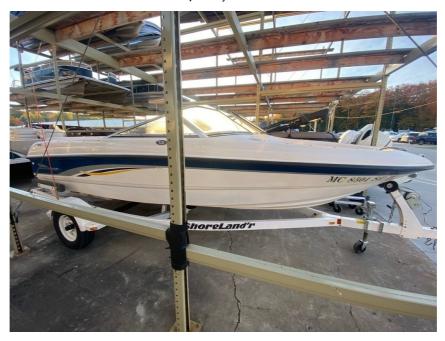

## USED 2000 Chaparral 180SSE \$13,000

## **Description**

Very clean, well kept 200 Chaparral 180SSE Bowrider! Fish Finder,
Mercruiser 3.0 motor and walk through windshield. Comes with
Shorelander trailer, OEM cover and additional mooring cover to protect
your ride! Comfortably seats 8 and has had lots of recent maintenance,
come check it out today!