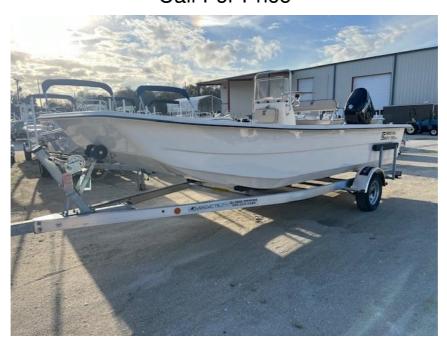

## NEW 2024 Carolina Skiff E21 DLX CC Call For Price

## **Description**

The Carolina Skiff DLX E21 Center Console? a classic, redesigned, is perfect for fishing and cruising, work or play. Get ready to embark on unforgettable aquatic adventures with the E-Series DLX! By popular demand, we're thrilled to bring you a reimagined and improved version of our classic DLX mode...

## **GENERAL INFORMATION**

Manufacturer Carolina Skiff

Model Year 2024

Model Name E21 DLX CC
Model Code E21 DLX CC

Stock Number

Color

Condition NEW

Engine 115 Outboard