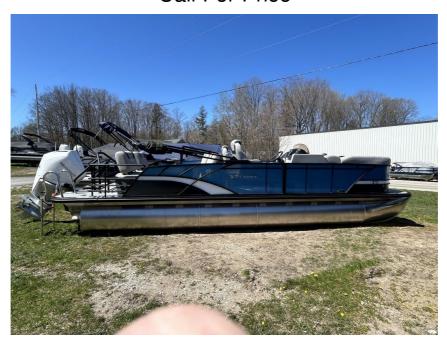

## NEW 2024 Sylvan L-5 RLZ Call For Price

## **Description**

This stunning 2024 Sylvan L-5 RLZ is one of the most versatile layouts you can get yourself into. On the aft end of the boat you have a dual dinette set up that allows for 4-6 people to sit around both tables comfortably. When there are a few less people on board, those dinettes can fold down into re...