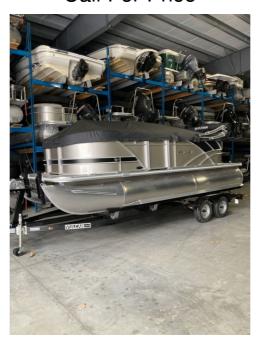

## NEW 2024 Sylvan 820 LZ Call For Price

## **Description**

This stunning 2024 Sylvan 820 Mirage is turn key ready to go with all the features for a great day on the water. It is paired with a Mercury 90hp outboard and a tandem axle trailer to make your day at the lake easy and stress-free. Other features include a Hummingbird depth/fishfinder, Hydraulic stee...