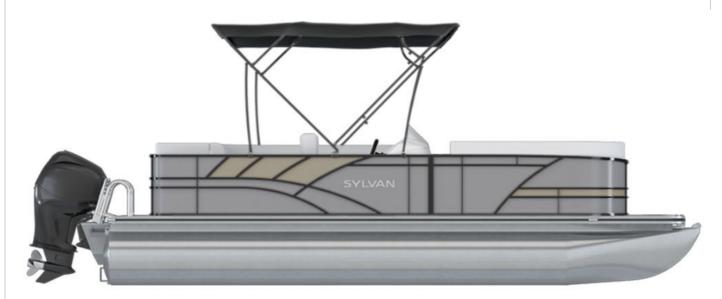

## NEW 2024 Sylvan Mirage 818 Cruise Call For Price

## **Description**

Schedule a walkthrough on this nimble 2024 Sylvan Mirage 818 Cruise. This pontoon is set up with a Suzuki 40hp motor and trailer and is ready to rock and roll. Sit in ultra comfort as your cruise the lakeside, or enjoy a beverage while dropping a line over the side. This boat come standard with mood ...

## **GENERAL INFORMATION**

Manufacturer Sylvan Model Year 2024

Model Name Mirage 818 Cruise
Model Code Mirage 818 Cruise

Stock Number 137751
Color Silver/Gray
Condition NEW

Engine