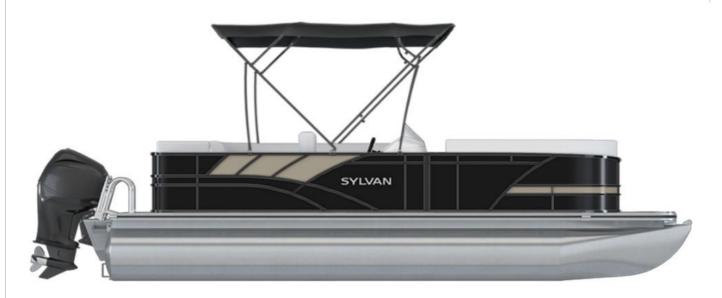

## NEW 2024 Sylvan Mirage 818 Cruise Call For Price

## **Description**

Schedule a walkthrough on this nimble 2024 Sylvan Mirage 818 Cruise. This pontoon is set up with a Suzuki 600hp motor and trailer and is ready to rock and roll. Sit in ultra comfort as your cruise the lakeside, or enjoy a beverage while dropping a line over the side. This boat come standard with mood...

## **GENERAL INFORMATION**

Manufacturer Sylvan Model Year 2024

Model Name Mirage 818 Cruise Model Code Mirage 818 Cruise

Stock Number 137752
Color Black/Tan
Condition NEW

Engine