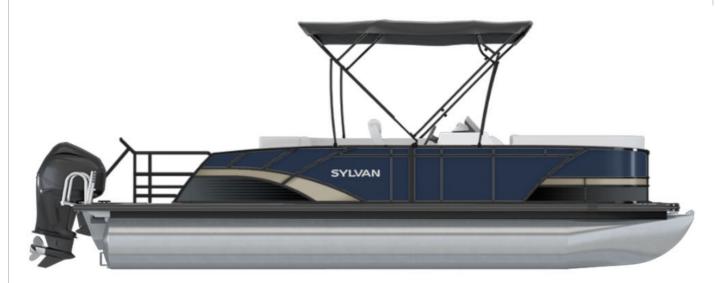

## NEW 2024 Sylvan L-3 RLZ Call For Price

## **Description**

Schedule a walkthrough on this gorgeous and versatile 2024 Sylvan L-3 RLZ. Its rear set up allows for a dual dinette, or dual rear sunlounger. The versatility does not stop there. Its powerful 250hp Mercury motor gives this boat the athleticism to pull tubers and skiers, while its extra plush seating...

## **GENERAL INFORMATION**

Manufacturer Sylvan
Model Year 2024
Model Name L-3 RLZ
Model Code L-3 RLZ
Stock Number 137748
Color Blue/Grey
Condition NEW

Engine