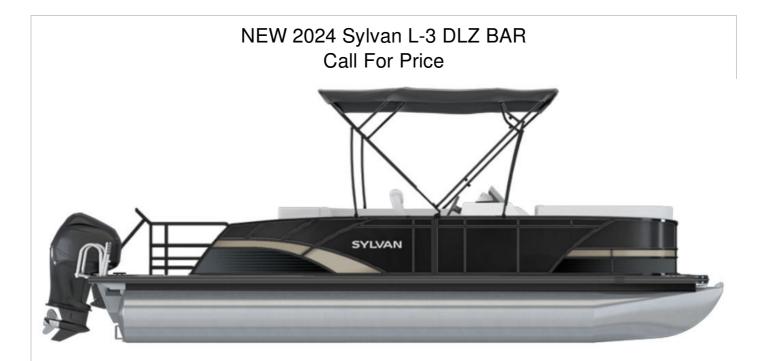

## Description

Nothing screams lake day party like a bar on the back of a tritoon. Its powerful 250 hp Mercury V8 makes this thing scream across the water. This thing is loaded to the gills with items such as a 60 gal fuel tank, mood lighting, JL audio package, integrated ski tow bar, and so much more. Stop in and ...

## **GENERAL INFORMATION**

| Manufacturer |
|--------------|
| Model Year   |
| Model Name   |
| Model Code   |
| Stock Number |
| Color        |
| Condition    |
| Engine       |

Sylvan 2024 L-3 DLZ BAR 1-3 DLZ BAR 137756 Black/Gray NEW