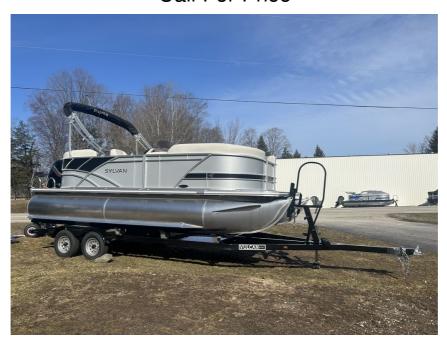

## NEW 2024 Sylvan 820 Mirage LZ Call For Price

## **Description**

This stunning 2024 Sylvan 820 Mirage is turn key ready to go with all the features for a great day on the water. It is paired with a Mercury 90hp outboard and a tandem axle trailer to make your day at the lake easy and stress-free. Other features include a Hummingbird depth/fishfinder, Hydraulic stee...