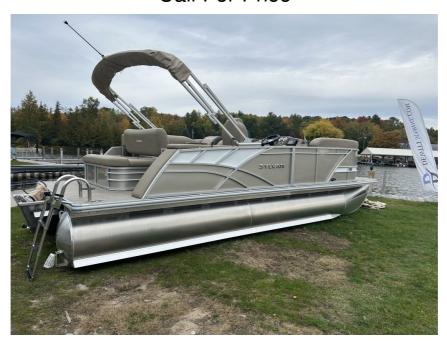

## NEW 2024 Sylvan Mirage 8522 CLZ Call For Price

## **Description**

Check out this 22' pontoon from Sylvan! This Mirage features a stylish, versatile, and most importantly, comfortable design! Paired with a reliable Mercury 90HP engine, seating for 11, bluetooth stereo, power bimini, mood lights and more! This layout has been desirable by many, come check out this HU...

## **GENERAL INFORMATION**

Manufacturer Sylvan Model Year 2024

Model Name Mirage 8522 CLZ Model Code Mirage 8522 CLZ

Stock Number 3303

Color Champagne/White

Condition NEW

Engine