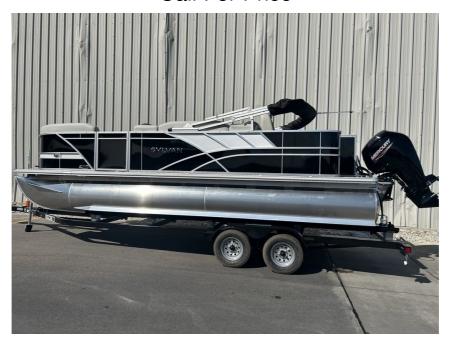

## NEW 2024 Sylvan Mirage 8522 Party Fish Call For Price

## **Description**

Looking for a "Do It AII" boat? Take a look at this 22' pontoon from Sylvan! It's versatile design offers something for everyone! This seating arrangement provides extreme comfort and optimal seating space with two large loungers up front. The aft offers two convenient swivel fishing chairs and a lar...

## **GENERAL INFORMATION**

Manufacturer Sylvan Model Year 2024

Model Name Mirage 8522 Party

Fish

Model Code Mirage 8522 Party

Fish

Stock Number 3298

Color Onyx Black
Condition NEW