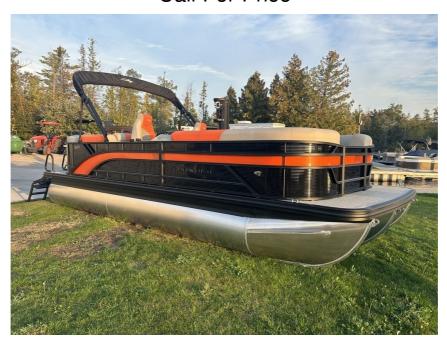

## NEW 2024 Bennington 22 SSR Call For Price

## **Description**

Come see this beautiful new redesigned 2024 Bennington 22 SSRS! Its co-captain center walkthrough layout is perfect for large parties and easy access to the bow and aft of the boat. It is powered by a peppy 200hp Mercury. That paired with Bennington's legendary tri-toons you are guaranteed a smooth a...

## **GENERAL INFORMATION**

Manufacturer Bennington

Model Year2024Model Name22 SSRModel Code22 SSRStock Number3299

Color Black/Orange

Condition NEW

Engine