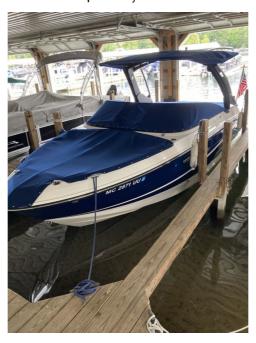

## USED 2022 Sea Ray 250 SLX \$162,000

## **Description**

Stop in and check out this STUNNING 2022 Sea Ray 250 SLX. This boat has almost every feature imaginable. Items including full custom marideck flooring, power tower, dual simrad touch screen display, vacuflush head, and much more. It boasts a powerful 6.2 Mercury 300hp v8 paired with a duo-prop which ...

## **GENERAL INFORMATION**

Manufacturer Sea Ray
Model Year 2022
Model Name 250 SLX
Model Code 250 SLX
Stock Number 3249
Color Blue
Condition USED
Engine