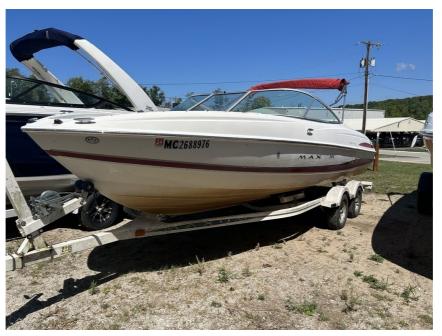

## USED 2004 Maxum 2200 SR3 \$17,495

## Description

Looking for a good "do-it-all" type bow rider? Then take a look at our 22' Maxum SR3! This boat will be a perfect mix of water sports or just cruising the lake! With seating for 11, bring your family and friends along for a great day on the water. Paired with a 5.0L Mercruiser engine, it will pull sk...

## **GENERAL INFORMATION**

| Manufacturer |
|--------------|
| Model Year   |
| Model Name   |
| Model Code   |
| Stock Number |
| Color        |
| Condition    |
| Engine       |

Maxum 2004 2200 SR3 2200 SR3 3217 White/Red USED