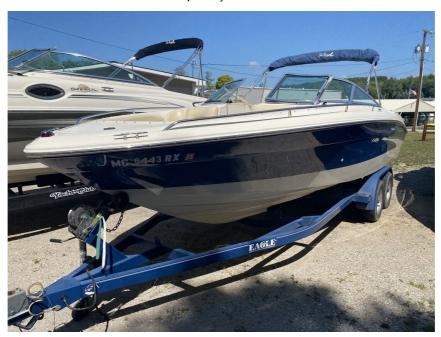

## USED 1999 Sea Ray 230 Bow Rider \$21,400

## **Description**

Check out this 23' Sea Ray bow rider paired with a Mercruiser 5.7L V8 engine, this boat is smooth and powerful! Built with the Sea Ray quality we have come to know and trust, this boat still has plenty of life left on it and is ready for it's next chapter! Stop in or call today to speak to a salesper...

## **GENERAL INFORMATION**

Manufacturer Sea Ray
Model Year 1999
Model Name 230 Bow Rider

Model Code 230 Bow Rider Stock Number 3227

Color White/Blue
Condition USED
Engine