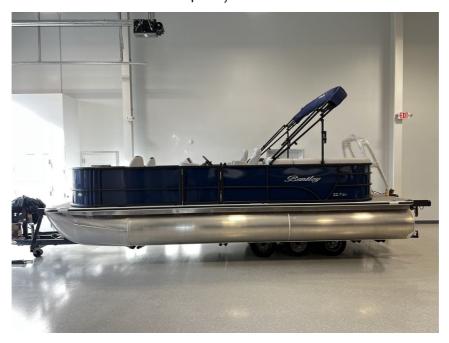

## NEW 2024 Bentley Pontoons Fish 223 Center Walk-Thru 3/4 Tube \$56,995

## **GENERAL INFORMATION**

Manufacturer Bentley Pontoons

Model Year 2024

Model Name Fish 223 Center Walk-

Thru 3/4 Tube

Model Code Fish 223 Center Walk-

NEW

Thru 3/4 Tube

Stock Number BA24017
Color Indigo Blue

Condition

Engine