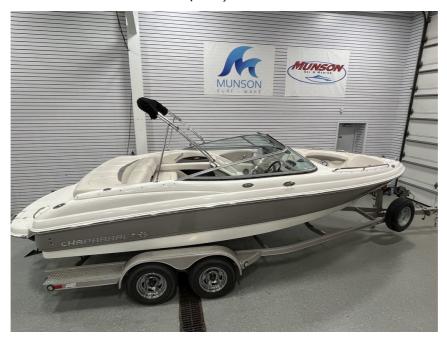

## USED 2007 Chaparral 210 SSI \$32,900

## **Description**

Call before this one gets away, 815.347.1130 well cared for, shows like new, EZ walk through transom, extended platform, oversized bow and just about every option imaginable. Mercruiser 5.0 mpi 260 HP. Call or TEXT 815.347.1130 Includes for 5 year Engine warranty