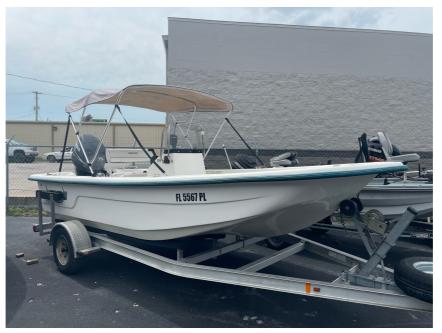

## USED 2010 Sundance B18CCR Call For Price

## Description

The B Series Boats have a 94" beam width. The B18CCR has a yacht finish front and rear deck connected with a gunwale ring cap. The ring cap gives the boat top sides a much more finished look and allows us to use a larger and stiffer rub rail. We also use the best 316 grade stainless steel cleats and ...