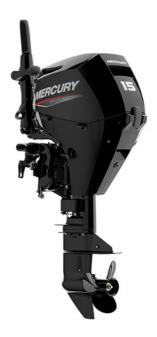

## NEW 0 Mercury Marine 15EH FourStroke \$3,299

## **Description**

Put amazing power in the palm of your hand. These compact outboard motors take you to the fun, the fish, or whatever floats your boat? quickly and reliably. Enjoy quick acceleration to go with exhilarating speed. Easy to install and operate, with reliable starting, low vibration, and instant throttl...

## **GENERAL INFORMATION**

Manufacturer Mercury Marine

Model Year 0

Model Name 15EH FourStroke
Model Code 15EH FourStroke

Stock Number

Color

Condition NEW Engine Inline 2