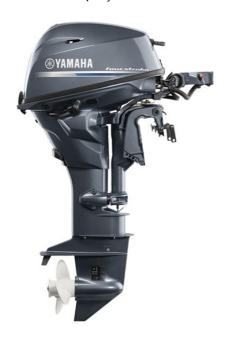

## NEW 0 Yamaha F20 Portable 15 in. Tiller ES/MS \$4,199

## **Description**

Our 432-cc all-new 20-hp portable outboard-built on the same award winning platform as the F25 and sharing its SOHC in-line design and streamlined intake manifold, delivers solid power. Not only that, but it? s one of the most fuel efficient in its class. At just 126 pounds, it?s suitable for lightwei...