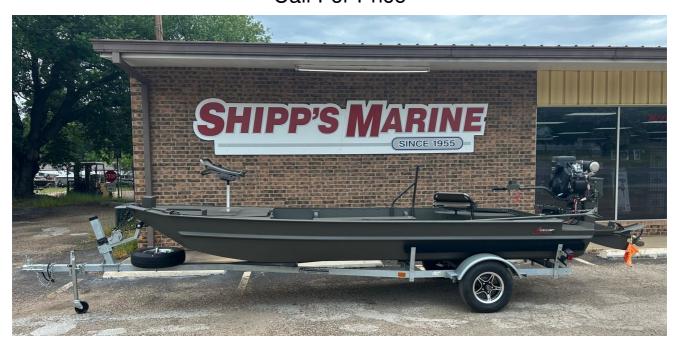

## NEW 2023 Go-Devil 18x54 Open Floor Surface Drive Boat Call For Price

## **GENERAL INFORMATION**

Manufacturer Go-Devil Model Year 2023

> 18x54 Open Floor Surface Drive

Boat

18x54 Open Floor Surface Drive Model Code

Boat 5888

Stock Number

Model Name

Color

Engine

Condition NEW

Go-Devil Surface

Drive

**BS40PHTFNRET** 

Other