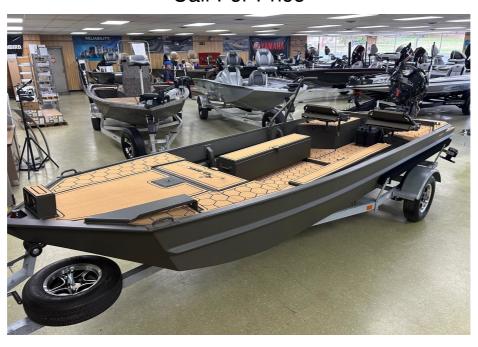

## NEW 2023 Go-Devil 18x54 Open Floor Surface Drive Boat Call For Price

## **GENERAL INFORMATION**

Manufacturer Go-Devil Model Year 2023

> 18x54 Open Floor Surface Drive

Model Name

Boat

18x54 Open Floor Surface Drive Model Code

Boat 5885

Stock Number

Color

Engine

Condition NEW

Go-Devil Surface

Drive

**BS40PHTFNRET** 

Other