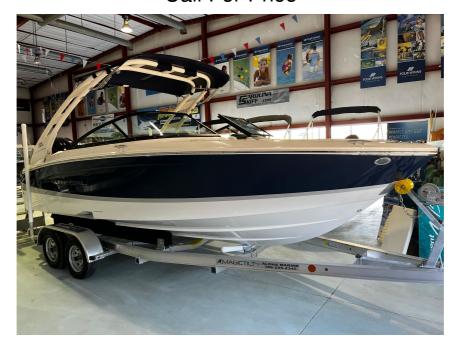

## NEW 2024 Regal LX2 Call For Price

## **Description**

The Regal LX2 is an outboard-powered bowrider that brings the striking lines, spacious storage, and meticulous craftsmanship through the LX series and into a 22? 7? package. How does it handle?

Incredibly ? thanks to the FasTrac hull optimized for outboard power. Is it versatile? Very ? thanks to mul...

Model Code