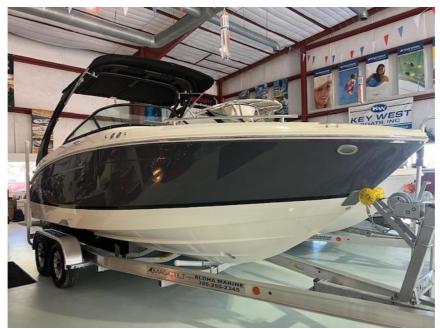

## NEW 2024 Regal LX4 Call For Price

## Description

Optimized for incredible performance, functionality, and luxury, the LX4 doesn?t compromise. Brilliantly designed, this 24-foot outboard-powered bowrider uses every available inch to increase seating and storage space. Add standard Slide-Away Seating, deep lazarette storage, and a wide interior beam,...

## **GENERAL INFORMATION**

| Manufacturer | Regal   |
|--------------|---------|
| Model Year   | 2024    |
| Model Name   | LX4     |
| Model Code   | LX4     |
| Stock Number |         |
| Color        |         |
| Condition    | NEW     |
| Engine       | 250XB O |
|              |         |