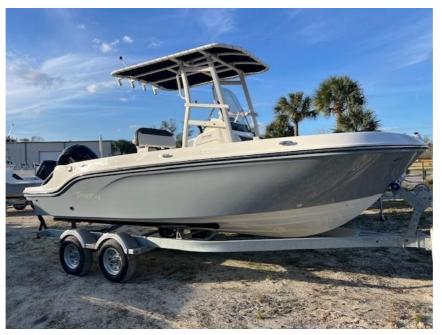

## NEW 2024 Bayliner Trophy T20CC Call For Price

## Description

The T20 offers the perfect balance of fishability and comfort. Highlights include a deep V-hull a broad bow for casting or lounging livewells aft bench seat and a dry-riding interior that makes the ride to your favorite fishing spot or waterfront restaurant a lot more comfortable. Families enjoy its ...

## **GENERAL INFORMATION**

Manufacturer Model Year Model Name Model Code Stock Number Color Condition Engine

Contact

Bayliner 2024 Trophy T20CC Trophy T20CC

NEW 150 Outboard-4S

ALOHA MARINE 1700 N. NOVA RD. Holly Hill, FL 32117 Phone: 386-255-2345 Website: http://www.alohamarine.com