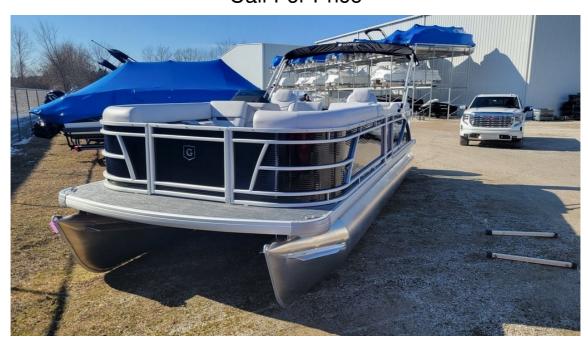

## NEW 2024 Godfrey Pontoons Sweetwater 2286 SB Call For Price

## **Description**

Yamaha 115hp 4 stroke, POWER TOP, SKI TOW, dual capt seats, extreme steering with TILT WHEEL, CAPT CHAIR and co captains chair upgraded seats with swivel ,slider and recliner and fold down arms Stereo Fusion with black grilles and full cover