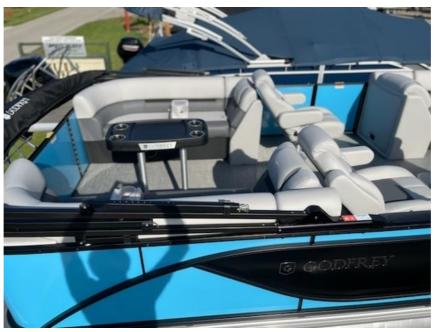

## Description

The split bench layout provides optimal seating with chaise lounges in all four corners creating an open floorspace for easy movement throughout the boat. Dual captain chairs complement the layout. Features include 27" triple tube package with lifting strakes, under deck wave shield, 45 gallon fue...