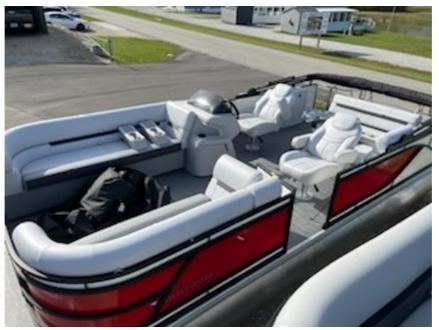

## Description

The flip lounger is a versatile floorplan that offers a rear facing lounger and forward facing seating depending on the days events. The stainless steel railing incorporates the ski tow bar to complete a safety barrier around the entire aft of the boat, no chains to rattle or fool with. A stainles...