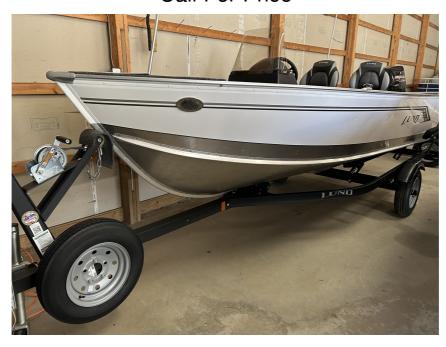

## NEW 2024 Lund 1400 Fury SS Call For Price

## **Description**

Don't miss another day on the water in this nicely equipped 1400 Fury SS! The boat is equipped with a Mercury 30 HP ELPT motor with an aluminum propeller, Shoreland'r Lunguard single axle trailer complete with load guides, spare tire, E-Coat painted wheels, and pair of ratchet tie downs. Other feat...