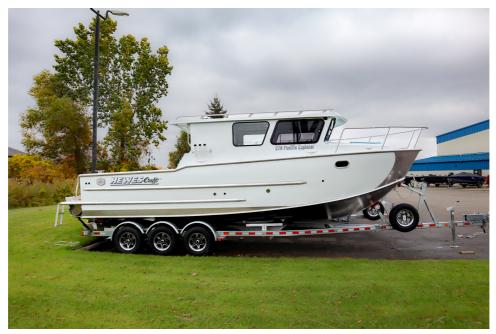

## NEW 2024 Hewescraft 270 Pacific Explorer Call For Price

## Description

Concerns about safety are what keep boaters from pushing across open waters to island hop through the San Juan Islands or explore the fabled Inside Passage. The Pacific Explorer puts those fears to rest. It boasts the perfect pairing of comfort in a well-appointed interior, with the unmat...

## **GENERAL INFORMATION**

Manufacturer Model Year Model Name Model Code Stock Number Color Condition Hewescraft 2024 270 Pacific Explorer 270 Pacific Explorer 6802 White NEW Mercury Twin 200s Outboard