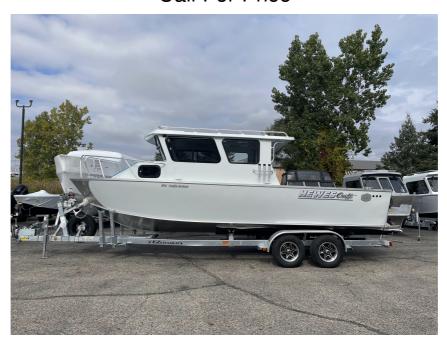

## NEW 2024 HEWES CRAFT 240 Pacific Cruiser Call For Price

## **Description**

Call 616-997-8888 for price. GRAB LIFE BY THE GILLS AND USE THIS BOAT TO DO IT Where will you cook and sleep when big water makes it necessary to beach your boat or shelter overnight in a protected cove? In the on-board galley and comfortable v-berth of your Hewescraft Pacific Cruiser,...

## **GENERAL INFORMATION**

Manufacturer HEWES CRAFT

Model Year 2024

Model Name 240 Pacific Cruiser Model Code 240 Pacific Cruiser

Stock Number 6815 Color White Condition NEW

Engine Mercury Outboard