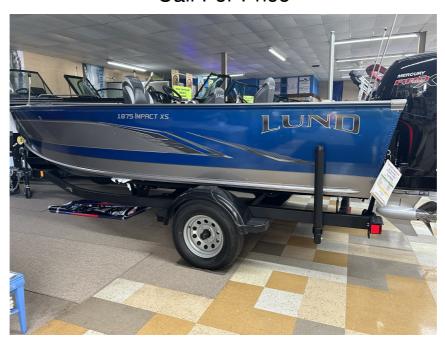

## NEW 2024 Lund 1875 Impact XS SS Call For Price

## **Description**

Don't know if you want to fish or ski today...this boat package allows you to do both! The features and accessories on the 1875 Impact XS SS include vinyl main floor w/carpeted decks, Mercury analog gauges, aft livewell (27" Long/11 Gallon), bow livewell (27" Long/11 Gallon), full lighted instrument...

## **GENERAL INFORMATION**

Manufacturer Lund Model Year 2024

Model Name 1875 Impact XS SS Model Code 1875 Impact XS SS

Stock Number

Color Cobalt Blue / Silver

Stone Condition NEW

150 XL Pro XS 4

Engine Stroke Outboard 4