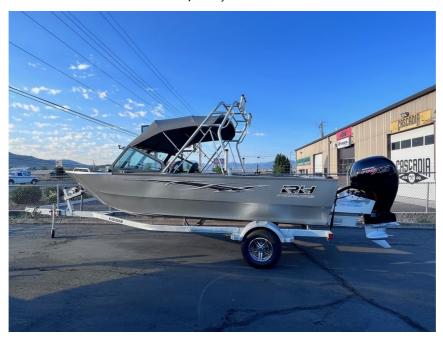

## NEW 2024 RH Coastal 20' GB W/ Fish Tower \$59,995

## **GENERAL INFORMATION**

Manufacturer RH 2024 Model Year

Coastal 20' GB W/ Fish Model Name

Tower

Coastal 20' GB W/ Fish Model Code

Tower

Stock Number IPN02588G324

Color **SILVER** Condition NEW