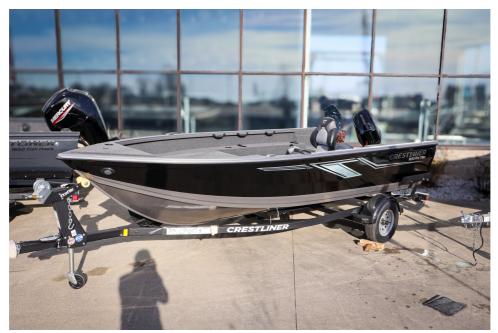

## NEW 2024 Crestliner 1650 Pro Tiller \$30,987

## **GENERAL INFORMATION**

Manufacturer Model Year Model Name Model Code Stock Number Color Condition Crestliner 2024 1650 Pro Tiller 1650 Pro Tiller 6725 Silver Metallic NEW Mercury 60 ELHPT Outboard