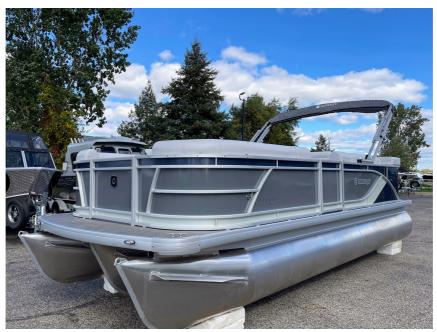

## NEW 2024 Godfrey SW2086C Tritoon \$49,987

## Description

Sweetwater Cruise Put down the welcome mat and kick off your shoes, there's just something about a Sweetwater Cruise that feels right. Available in 19 to 24-foot lengths with nearly unlimited customization options, you'II feel right at home while you're out on the water. Sit Back And Enjoy ...

## **GENERAL INFORMATION**

Manufacturer Model Year Model Name Model Code Stock Number Color Condition

Godfrey 2024 SW2086C Tritoon SW2086C Tritoon 6800 Pacific Blue NEW Mercury 115CT outboard

Engine