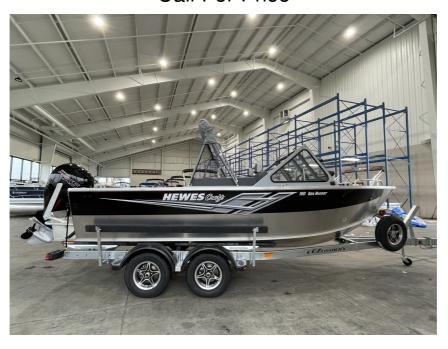

## NEW 2023 Hewescraft 190 Sea Runner ET Call For Price

## **Description**

Being a safe boat doesn't just mean exceeding flotation requirements or having a tough all-welded, lifetime-warrantied hull. It also means being able to beat the weather home after a day on the water. The Sea Runner's variable-deadrise, deep-v hull means you can comfortably cut through...

## **GENERAL INFORMATION**

Manufacturer Hewescraft

Model Year 2023

Model Name 190 Sea Runner ET Model Code 190 Sea Runner ET

Stock Number 6522 Color Black Condition NEW

Engine Mercury 150 XL Pro

XS outboard