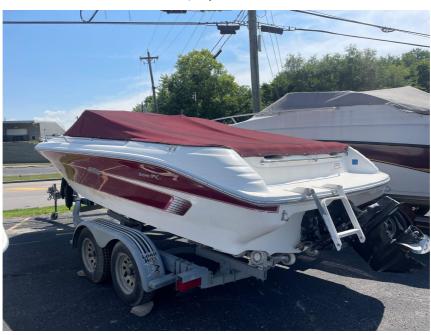

## USED 1994 Sea Ray 200 Signature \$9,995

## **Description**

1994 Searay 200 Signature. Â Mercruiser 5.0 LX V8 Engine and Alpha outdrive Tandem axle trailer 600 Hrs. Â This vessel is offered subject to prior sale, price change, or withdrawal without notice. Â No freight, Prep, Licencing fees, Document fees etc. Â Sales Tax is extra based on you...