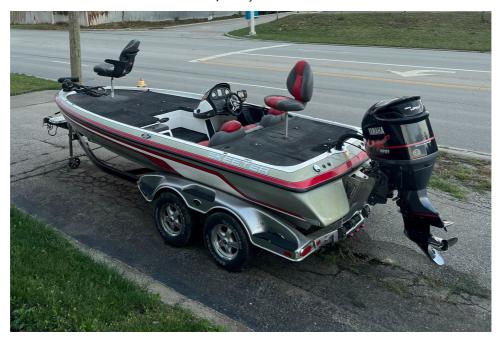

## USED 2006 Skeeter 20i \$25,995

## **Description**

2006 Skeeter 20i - \$25995 Â The i-Class 20i is in command of a 250 hp motor that it is certified for maneuverability by the NMMA. The 20i is based upon the reliable hull performance of the ZX Skeeter hull and is paired with drastically different interior. Compared to other 20 foot bass boats, t...