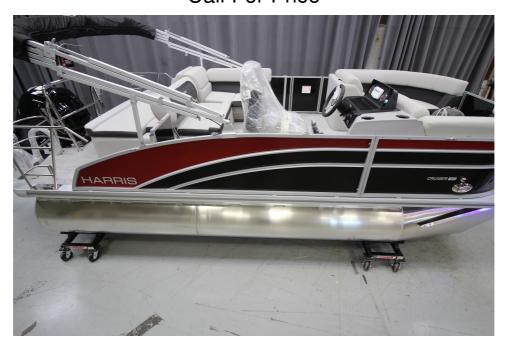

## NEW 2024 Harris Cruiser 190 Call For Price

## **Description**

Love the color combination on this Cruiser 190 SL!! The features and upgrades on this beauty include two (2) 25" pontoon, Blush Red accent, single rear facing lounger, extended rear platform, Convenience Package (with 8.8" fenders), full vinyl woven flooring - Stone Gray, 10' black canvas bimini w/b...

## **GENERAL INFORMATION**

Manufacturer Harris Model Year 2024

Model Name Cruiser 190 Model Code Cruiser 190

Stock Number

Color Ebony Metallic / Blush

Red NEW

Engine 75 HP ELPT 4 Stroke EFI Outboard 4 Stroke