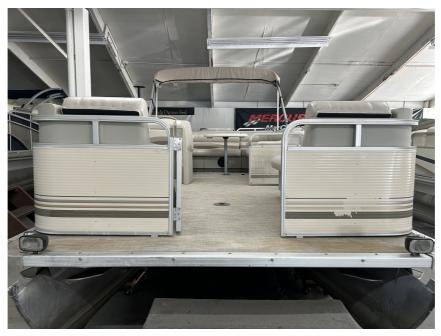

## Description

Nice starter pontoon with 2 - 23" pontoons, a 2022 Suzuki 25 HP ELPT 4 Stroke EFI engine, new vinyl flooring, new captain's chair with swivel and new seats with composite bases and under seat storage, 3 entry doors (front, port, & amp; starboard), stainless steel cleats, sundeck with silver railing, d...